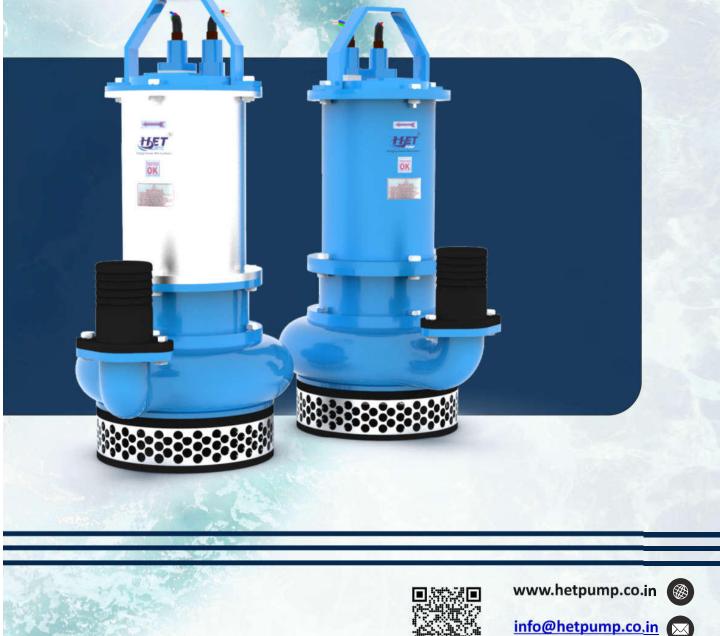

## PORTABLE SEWAGE / DRAINAGE PUMP (2PDSEW SERIES )

The "2PDSEW" Series is designed in single Stage Submersible centrifugal Portable Sewage/Drainage pump of closed coupled vertical( mono block type ) construction, This series pump are available with various type of Impeller as per customer's application like Vortex, Channel, Single Vane depaned on soild size & application.

| Size & application       | 1.       |                                   |              |                 |                                |
|--------------------------|----------|-----------------------------------|--------------|-----------------|--------------------------------|
|                          | TEC      | HINCAL DATA                       |              |                 |                                |
| HP /KW                   | :        | 0.5 HP TO 7.5 HP                  |              | CABLE           |                                |
| RPM                      | :        | 2900/1440                         |              | BEARING         |                                |
| HEAD RANGE               | :        | MAX. UP TO 40 MTR                 |              | MOTOR BODY      |                                |
| DISCHARGE                | :        | MAX. UP TO 150 M3/HR              |              | SHAFT           | RDTOR                          |
| TYPE OF IMPELLER         | :        | SEMI OPEN/VORTEX/CHANNEL          |              |                 |                                |
| MOTOR                    | :        | "F" CLASS / S1 DUTY               |              |                 | DIL CHAMBER                    |
| SUPPLY                   | :        | 230 OR 415 VOLT /AC SUPPLY /50HZ  |              | IMPELLER        |                                |
| SOLID SIZE               | :        | UP TO 50 MM                       |              |                 | BASE                           |
| CABLE                    | :        | DOUBLE SHEATED, OIL & WATER PROOF |              | 12              |                                |
| TEMERATURE               | :        | MAX. UP TO 40 DEGREE              |              |                 |                                |
| AF                       | PLI      | CATION                            | MAT          | <b>TERIAL O</b> | <b>F</b> CONSTRUCTION          |
| # Construction Site      |          | # Thermal Power                   | Motor Body   |                 | : S.S.                         |
| # Fire Fighting          |          | # Steel Plant                     | Top Housing  |                 | : C.I./ S.S.                   |
| # Chemical Industires    |          | # Municipal Corporation           | Seal Housing |                 | : C.I./S.S.                    |
| # Process Industires     |          | # Rain Water                      | Rotor Shaft  |                 | : S.S. 410 OR S.S. 431         |
| # ETP Plant              |          | # Hotel/ Hospital                 | Impeller     |                 | : S.S. 410/S.S. 316 OR C.I.    |
| # Sea Water              |          | # Tank Cleaning                   | Mech. Seal   |                 | : Twin Seal SIC/SIC OR ANY REO |
| # Open sump /Pons        |          | # Tunner/Flooded cellar           | Rubber Part  |                 | : Nitrile /Viton               |
| # Fertilizer/ Coal Plant |          | # Waste Water/River               | Hardware     |                 | : S.S.                         |
| NOTE :- We are           | e also i | make this pump as pe              | r customer   | requireme       | nt & specification with        |